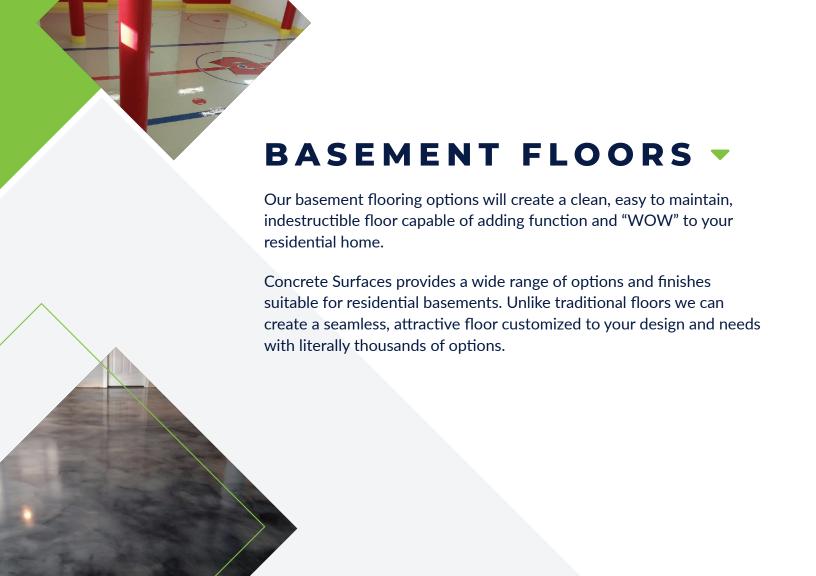

## **BENEFITS**

Basement Water/Flood Issues will not Damage Floor

**Mold/Mildew Resistant** 

**Anti-Microbial** 

**Vapor Barrier** 

**Enhances Lighting** (Reflective of Light)

**Zero Maintenance** 

**Seamless** 

**Non-Porous** 

**Extremely Durable** 

**Customized for Customers Decor/Colours** 

**Waterproof Flooring** 

If you're looking to add appeal to your home or business front, create a more functional space while protecting your concrete investment from damage to salt and elements then allow our team to create a PERFECT SURFACE for you.