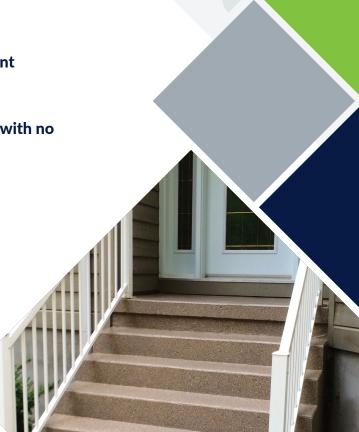

Exterior concrete surfaces left unprotected from the exposure to our climate, salt and daily wear and tear will soon leave you with a pitted, stained and unsightly concrete surface. Whether you have a front entrance, a concrete walkway, porch, patio or pool surface our concrete specialists have a surface solution to protect your concrete from the elements while adding that custom look and curb appeal to you home or business front.

**Permanent Concrete Sealer** 

Waterproof

**Anti-Slip Finish** 

**Custom Colours and Surfaces** 

**UV Protection** 

**Stain Resistant** 

**Chemical Resistant** 

**Non-Porous** 

**Custom Finishes with no** 

Added Fees